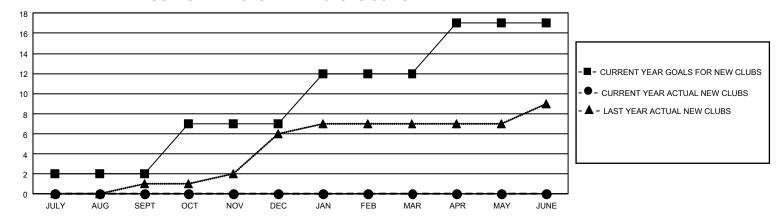

## GMT Constitutional Area 3, Group F

REPORT DOES NOT INCLUDE CLUBS IN UNDISTRICTED AREAS.

| Clubs                 |               |           |               | Members               |                         |                         |                                                    |
|-----------------------|---------------|-----------|---------------|-----------------------|-------------------------|-------------------------|----------------------------------------------------|
| RESULTS FOR 2021-2022 |               |           |               | RESULTS FOR 2021-2022 |                         |                         |                                                    |
| QUARTER               | NEW CLUB GOAL | NEW CLUBS | DROPPED CLUBS | QUARTER MEM           | IBER GROWTH NET<br>GOAL | MEMBER GROWTH<br>ACTUAL | DROPPED MEMBERS<br>ACTUAL (including<br>transfers) |
| JULY/AUG/SEPT         | 6             | 0         | 8             | JULY/AUG/SEPT         | 60                      | 234                     | 402                                                |
| OCT/NOV/DEC           | 15            | 0         | 18            | OCT/NOV/DEC           | 150                     | 192                     | 616                                                |
| JAN/FEB/MAR           | 15            | 0         | 2             | JAN/FEB/MAR           | 150                     | 151                     | 103                                                |
| APR/MAY/JUNE          | 15            | 0         | 0             | APR/MAY/JUNE          | 188                     | 0                       | 0                                                  |

## GOALS AND ACTUAL NEW CLUBS CUMULATIVE