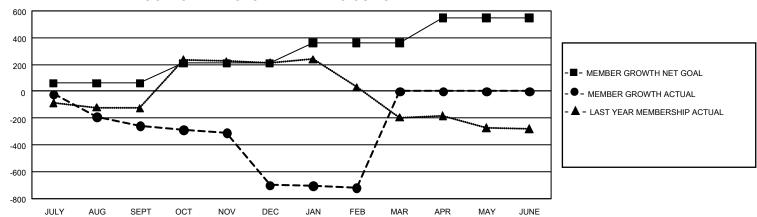

## GMT Constitutional Area 3, Group F

REPORT DOES NOT INCLUDE CLUBS IN UNDISTRICTED AREAS.

| Clubs                 |               |           |               | Members               |                         |                         |                                                    |
|-----------------------|---------------|-----------|---------------|-----------------------|-------------------------|-------------------------|----------------------------------------------------|
| RESULTS FOR 2021-2022 |               |           |               | RESULTS FOR 2021-2022 |                         |                         |                                                    |
| QUARTER               | NEW CLUB GOAL | NEW CLUBS | DROPPED CLUBS | QUARTER MEM           | IBER GROWTH NET<br>GOAL | MEMBER GROWTH<br>ACTUAL | DROPPED MEMBERS<br>ACTUAL (including<br>transfers) |
| JULY/AUG/SEPT         | 6             | 0         | 8             | JULY/AUG/SEPT         | 60                      | 234                     | 402                                                |
| OCT/NOV/DEC           | 15            | 0         | 18            | OCT/NOV/DEC           | 150                     | 192                     | 616                                                |
| JAN/FEB/MAR           | 15            | 0         | 2             | JAN/FEB/MAR           | 150                     | 151                     | 103                                                |
| APR/MAY/JUNE          | 15            | 0         | 0             | APR/MAY/JUNE          | 188                     | 0                       | 0                                                  |

## GOALS AND ACTUAL MEMBERS CUMULATIVE

| DROPPED CLUBS: 28 |       | 91 CLUBS OF 281 ADDED 1 OR<br>MORE NEW MEMBERS | GENDER DISTRIBUTION                  |                |  |
|-------------------|-------|------------------------------------------------|--------------------------------------|----------------|--|
|                   |       |                                                | MALE                                 | 3,179 (47.31%) |  |
|                   |       |                                                | FEMALE                               | 3,540 (52.68%) |  |
| DROPPED MEMBERS   |       |                                                | NON BINARY                           | 0 (0.00%)      |  |
| DECEASED          | 49    |                                                | PREFER NOT TO ANSWER                 | 1 (0.01%)      |  |
| CLUB CANCELLED    | 403   |                                                | TOTAL FAMILY UNIT MEMBERS 3,0        |                |  |
| OTHER             | 669   | CLICK HERE FOR                                 | ,                                    |                |  |
| TOTAL             | 1,121 | CUMULATIVE MEMBERSHIP DATA                     | FAMILY MEMBERS PAYING HALF DUES 1,62 |                |  |